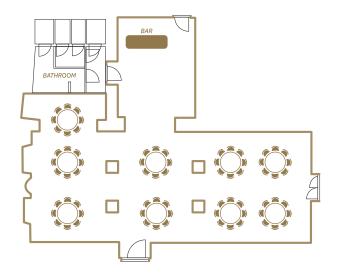

| SIZE (M²)    | 148 m² |
|--------------|--------|
| DIMENSION    | 16 x 4 |
| THEATRE      | -      |
| CLASSROOM    | -      |
| U-SHAPE      | 12     |
| CABARET      | -      |
| BOARD        | 30     |
| COCKTAIL     | -      |
| TABLE FOR 10 | 40     |
| TABLE FOR 8  | 48     |
| TABLE FOR 6  | 48     |